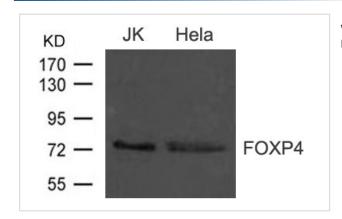

### **Images**

Western blot analysis of extract from JK and Hela cells using FOXP4 Antibody #21609