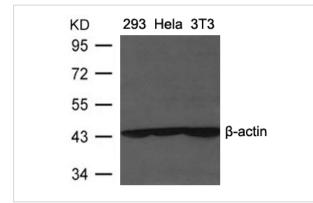

# Images

Western blot analysis of extracts from 293, Heia and 3T3 cells using  $\beta$ -actin Antibody #21338.